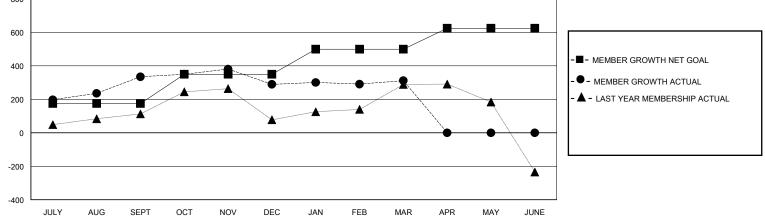

## MONTHLY MEMBERSHIP PROGRESS REPORT

District 318 E

Results as of: 3/31/2024

| GMT:          |               | LOC         | ATION INDIA   |                       |                       |                         | GMT CA                                             |  |
|---------------|---------------|-------------|---------------|-----------------------|-----------------------|-------------------------|----------------------------------------------------|--|
|               | Club          | os          |               | Members               |                       |                         |                                                    |  |
|               | RESULTS FOR   | R 2023-2024 |               | RESULTS FOR 2023-2024 |                       |                         |                                                    |  |
| QUARTER       | NEW CLUB GOAL | NEW CLUBS   | DROPPED CLUBS | QUARTER MEMB          | ER GROWTH NET<br>GOAL | MEMBER GROWTH<br>ACTUAL | DROPPED<br>MEMBERS ACTUAL<br>(including transfers) |  |
| JULY/AUG/SEPT | 5             | 10          | 2             | JULY/AUG/SEPT         | 175                   | 563                     | 209                                                |  |
| OCT/NOV/DEC   | 0             | 3           | 3             | OCT/NOV/DEC           | 175                   | 190                     | 233                                                |  |
| JAN/FEB/MAR   | 5             | 0           | 2             | JAN/FEB/MAR           | 150                   | 122                     | 76                                                 |  |
| APR/MAY/JUNE  | 0             | 0           | 0             | APR/MAY/JUNE          | 125                   | 0                       | 0                                                  |  |