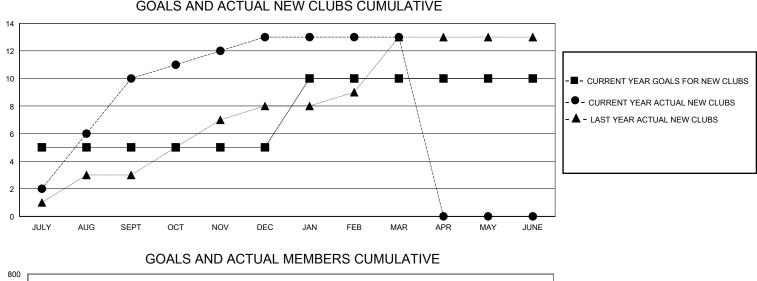

## MONTHLY MEMBERSHIP PROGRESS REPORT

District 318 E

Results as of: 3/31/2024

| GMT:          |               | LOC         | ATION INDIA   |                       |                       |                         | GMT CA                                             |  |
|---------------|---------------|-------------|---------------|-----------------------|-----------------------|-------------------------|----------------------------------------------------|--|
|               | Club          | os          |               | Members               |                       |                         |                                                    |  |
|               | RESULTS FOR   | R 2023-2024 |               | RESULTS FOR 2023-2024 |                       |                         |                                                    |  |
| QUARTER       | NEW CLUB GOAL | NEW CLUBS   | DROPPED CLUBS | QUARTER MEMB          | ER GROWTH NET<br>GOAL | MEMBER GROWTH<br>ACTUAL | DROPPED<br>MEMBERS ACTUAL<br>(including transfers) |  |
| JULY/AUG/SEPT | 5             | 10          | 2             | JULY/AUG/SEPT         | 175                   | 563                     | 209                                                |  |
| OCT/NOV/DEC   | 0             | 3           | 3             | OCT/NOV/DEC           | 175                   | 190                     | 233                                                |  |
| JAN/FEB/MAR   | 5             | 0           | 2             | JAN/FEB/MAR           | 150                   | 122                     | 76                                                 |  |
| APR/MAY/JUNE  | 0             | 0           | 0             | APR/MAY/JUNE          | 125                   | 0                       | 0                                                  |  |